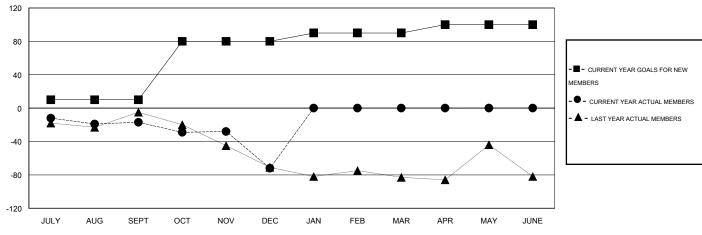

#### GOALS AND ACTUAL MEMBERS CUMULATIVE

| DROPPED CLUBS: 2  DROPPED MEMBERS |               | 19 CLUBS OF 55 ADDED 1 OR MORE<br>NEW MEMBERS | GENDER DISTRIBUTION  MALE 881 (73.36)  FEMALE 320 (26.64) |           |
|-----------------------------------|---------------|-----------------------------------------------|-----------------------------------------------------------|-----------|
| DECEASED CLUB CANCELLED OTHER     | 9<br>20<br>91 | CLICK HERE FOR HEALTH ASSESSMENT DATA         | FAMILY UNIT MEMBERS HEAD OF HOUSEHOLD                     | 113<br>56 |
| TOTAL                             | 120           |                                               | NON-HEAD OF HOUSEHOLD                                     | 57        |

# GMT: HAL GRIFFIN LOCATION TEXAS GMT CA 1

| Clubs                 |                  |           |                  |                  | Members               |                    |                                     |                    |                  |
|-----------------------|------------------|-----------|------------------|------------------|-----------------------|--------------------|-------------------------------------|--------------------|------------------|
| RESULTS FOR 2016-2017 |                  |           |                  |                  | RESULTS FOR 2016-2017 |                    |                                     |                    |                  |
| QUARTER               | NEW CLUB<br>GOAL | NEW CLUBS | DROPPED<br>CLUBS | NET<br>GAIN/LOSS | QUARTER               | NEW MEMBER<br>GOAL | CHARTER AND<br>NEW MEMBERS<br>ADDED | DROPPED<br>MEMBERS | NET<br>GAIN/LOSS |
| JULY/AUG/SEPT         | 0                | 0         | 1                | -1               | JULY/AUG/SEPT         | 10                 | 24                                  | 41                 | -17              |
| OCT/NOV/DEC           | 3                | 0         | 1                | -1               | OCT/NOV/DEC           | 70                 | 24                                  | 79                 | -55              |
| JAN/FEB/MAR           | 0                | 0         | 0                | 0                | JAN/FEB/MAR           | 10                 | 0                                   | 0                  | 0                |
| APR/MAY/JUNE          | 0                | 0         | 0                | 0                | APR/MAY/JUNE          | 10                 | 0                                   | 0                  | 0                |