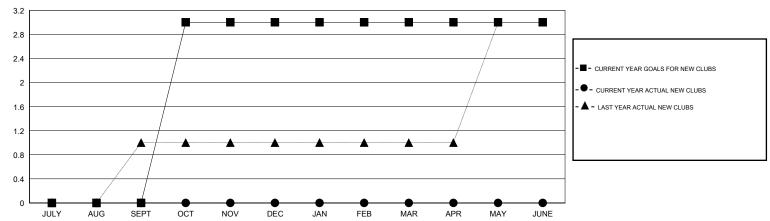

#### GOALS AND ACTUAL NEW CLUBS CUMULATIVE

# GMT: HAL GRIFFIN LOCATION TEXAS GMT CA 1

| Clubs                 |                  |           |                  |                  | Members               |                    |                                     |                    |                  |
|-----------------------|------------------|-----------|------------------|------------------|-----------------------|--------------------|-------------------------------------|--------------------|------------------|
| RESULTS FOR 2016-2017 |                  |           |                  |                  | RESULTS FOR 2016-2017 |                    |                                     |                    |                  |
| QUARTER               | NEW CLUB<br>GOAL | NEW CLUBS | DROPPED<br>CLUBS | NET<br>GAIN/LOSS | QUARTER               | NEW MEMBER<br>GOAL | CHARTER AND<br>NEW MEMBERS<br>ADDED | DROPPED<br>MEMBERS | NET<br>GAIN/LOSS |
| JULY/AUG/SEPT         | 0                | 0         | 1                | -1               | JULY/AUG/SEPT         | 10                 | 24                                  | 41                 | -17              |
| OCT/NOV/DEC           | 3                | 0         | 1                | -1               | OCT/NOV/DEC           | 70                 | 24                                  | 79                 | -55              |
| JAN/FEB/MAR           | 0                | 0         | 0                | 0                | JAN/FEB/MAR           | 10                 | 0                                   | 0                  | 0                |
| APR/MAY/JUNE          | 0                | 0         | 0                | 0                | APR/MAY/JUNE          | 10                 | 0                                   | 0                  | 0                |